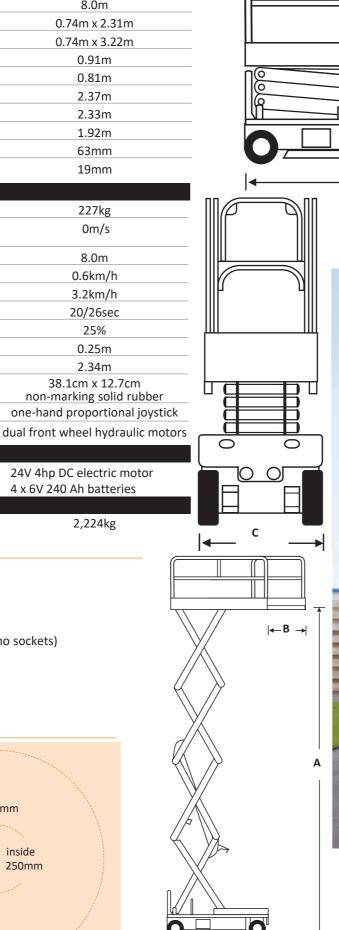

## **S2632E** SLAB SCISSOR LIFT

| DIMENSIONS                  | S2632E        |
|-----------------------------|---------------|
| Max. working height         | 10.0m         |
| Max. platform height (A)    | 8.0m          |
| Platform size (stowed)      | 0.74m x 2.31m |
| Platform size (extended)    | 0.74m x 3.22m |
| Deck extension length (B)   | 0.91m         |
| Overall width (C)           | 0.81m         |
| Stowed length (D)           | 2.37m         |
| Stowed height (E)           | 2.33m         |
| Wheelbase                   | 1.92m         |
| Ground clearance (stowed)   | 63mm          |
| Ground clearance (elevated) | 19mm          |

| PERFORMANCE                                      |                                          |
|--------------------------------------------------|------------------------------------------|
| Platform capacity (SWL)                          | 227kg                                    |
| Max. operating wind speed (1 person on platform) | 0m/s                                     |
| Max. drive height                                | 8.0m                                     |
| Max. drive speed (elevated)                      | 0.6km/h                                  |
| Max. drive speed (stowed)                        | 3.2km/h                                  |
| Raise/lower time                                 | 20/26sec                                 |
| Gradeability                                     | 25%                                      |
| Inside turning radius                            | 0.25m                                    |
| Outside turning radius                           | 2.34m                                    |
| Tyres                                            | 38.1cm x 12.7cm non-marking solid rubber |
| Controls                                         | one-hand proportional joystick           |