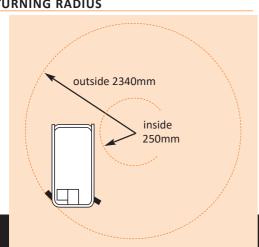

| PERFORMANCE                                      |                                          |
|--------------------------------------------------|------------------------------------------|
| Platform capacity (SWL)                          | 227kg                                    |
| Max. operating wind speed (1 person on platform) | 0m/s                                     |
| Max. drive height                                | 8.0m                                     |
| Max. drive speed (elevated)                      | 0.6km/h                                  |
| Max. drive speed (stowed)                        | 3.2km/h                                  |
| Raise/lower time                                 | 20/26sec                                 |
| Gradeability                                     | 25%                                      |
| Inside turning radius                            | 0.25m                                    |
| Outside turning radius                           | 2.34m                                    |
| Tyres                                            | 38.1cm x 12.7cm non-marking solid rubber |
| Controls                                         | one-hand proportional joystick           |

## **TURNING RADIUS**

D